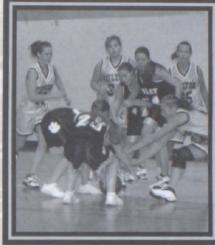

Help!
Courtney Haynes hurries to pass the ball.

Bears on three...

The girls have a pep talk before their game.

Who's got the Ball?

The Bears scramble for the loose ball.