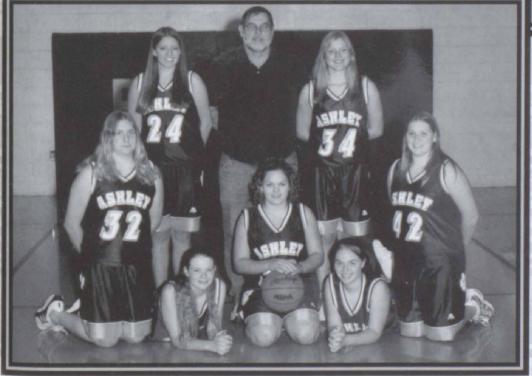

| 36     | 33   |
| Morrice                  | 24     | 21   |
| MPSH *                   | 22     | 61   |
| Webberville              | 23     | 35   |
| Vestaburg *              | 28     | 40   |
| Coleman *                | 40     | 44   |
| Saranac                  | 34     | 38   |
| * Denotes League Contest |        |      |

Help!
Courtney Haynes hurries to pass the ball.



Bears on three...

The girls have a pep talk before their game.



Who's got the Ball?

The Bears scramble for the loose ball.

## Hault!

Brandi Evans and Molly Shaw come to a hault before fouling a Morrice Player.



Man Up!
Becca Mills guards her opponent while trying to watch the ball.





Ball, Ball, Ball!
Grace Zimmerman distracts her opponent while trying to



Page Completed by: Brianna Koppleberger