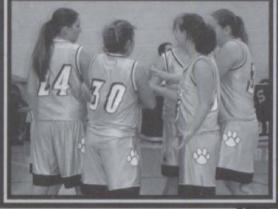

Help!
Courtney Haynes hurries to pass the ball.

Bears on three...

The girls have a pep talk before their game.

Who's got the Ball?

The Bears scramble for the loose ball.